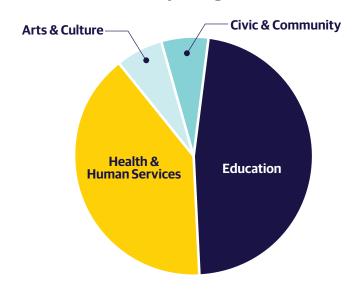

# **Our Giving** | 2021 Financials



### **Corporate Giving**

Grants by Program Area



# **2021 Total**Corporate & Employee Giving

| Liberty Mutual Foundation                       | \$39,911,955 |
|-------------------------------------------------|--------------|
| Other Corporate Contributions<br>& Sponsorships | \$6,279,037  |
| Total Corporate Giving                          | \$46,190,992 |
| Employee Giving                                 | \$8,922,487  |
| Liliployee divilig                              | 70/5==/ 10/  |

## **Give with Liberty**

Total Employee Giving

\$8,922,487

### **Volunteer with Liberty**

Total Value of Hours

\$956,290

(Hours served in U.S. only. Hourly rate set by independentsector.org)